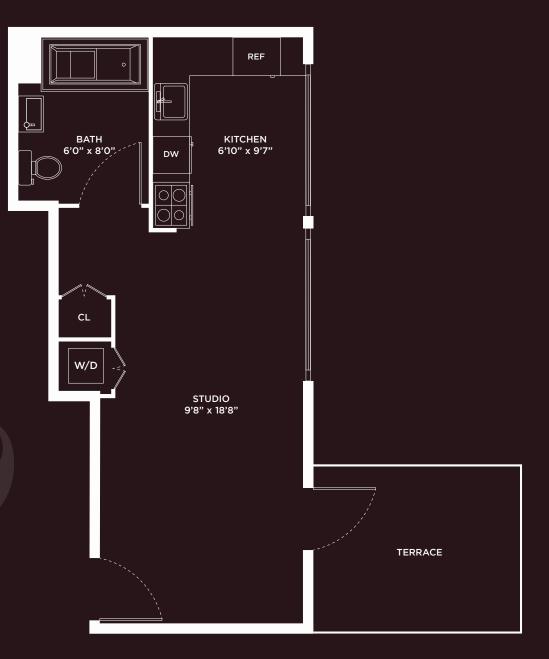

## ANNA

**PENTHOUSE 13F** STUDIO 1 BATHROOM

North & West Exposure

Floor-to-Ceiling Windows

8" Europen White Oak Floors

Expansive Outdoor Terrace

Galley Eat-In Kitchen

Fully Integrated Appliance Package

Ceiling Heights of up to 11'6"

Washer/Dryer In-Unit

Bespoke Closets Throughout

AMNIA.COM AMNIA@NESTSEEKERS.COM

THE MASTERS DIVISION

The sale and purchase of a home is one of the most signifcant events that an individual will experience in their lifetime. It is more than the simple purchase of housing, for it directly impacts the hopes, dreams, aspirations, and economic destiny of those involved. It is for this reason that the Fair Housing Act and other federal and state laws were enacted to guarantee a right to a national housing market free from discrimination based on race, color, religion, sex, handicap, familial status, and national origin.